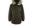

## y Style

Outer fabric: twill 100% polyamide with PU coating

Lining and padding: 100% polyester Hood with removable faux fur Zip opening with double slider under flap Hood with removable faux fur Adjustable hood strap Drawstring at hood and waist

2 main pockets with double opening

1 chest pocket

1 pocket on left sleeve

2 inside pockets

1

| Sizes | S     | M     | L     | XL    | XXL   | 3XL   |
|-------|-------|-------|-------|-------|-------|-------|
| A/B   | 87/59 | 88/62 | 89/65 | 90/68 | 91/71 | 92/74 |