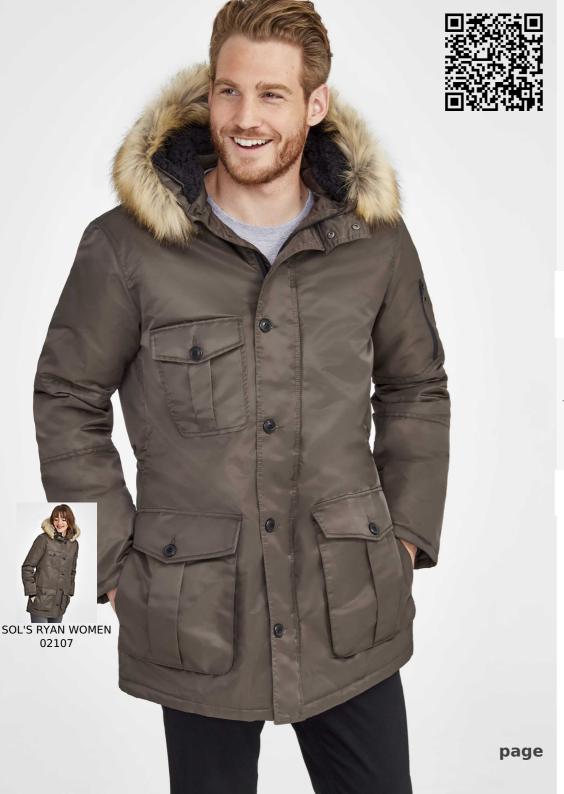

# SOL'S RYAN MEN

## y Style

Outer fabric: twill 100% polyamide with PU coating

Lining and padding: 100% polyester Hood with removable faux fur Zip opening with double slider under flap Hood with removable faux fur Adjustable hood strap Drawstring at hood and waist

2 main pockets with double opening

1 chest pocket

1 pocket on left sleeve

2 inside pockets

1

| Sizes | S     | M     | L     | XL    | XXL   | 3XL   |
|-------|-------|-------|-------|-------|-------|-------|
| A/B   | 87/59 | 88/62 | 89/65 | 90/68 | 91/71 | 92/74 |