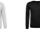

### Quality

FLEECE 280 LSF (Low Shrinkage Fabric) 80% ringspun cotton - 20% polyester Brushed lining Outside: 100% cotton Taped neck

#### **Style**

Crew neck with stitched V-detail 2x2 ribbed cuffs, collar and hem Set-in sleeves Cut and sewn Half moon inside collar Taped neck

| Sizes | XS    | S     | М     | L     | XL    | XXL   | 3XL   |
|-------|-------|-------|-------|-------|-------|-------|-------|
| A/B   | 70/48 | 71/51 | 72/54 | 73/57 | 74/60 | 75/63 | 76/66 |