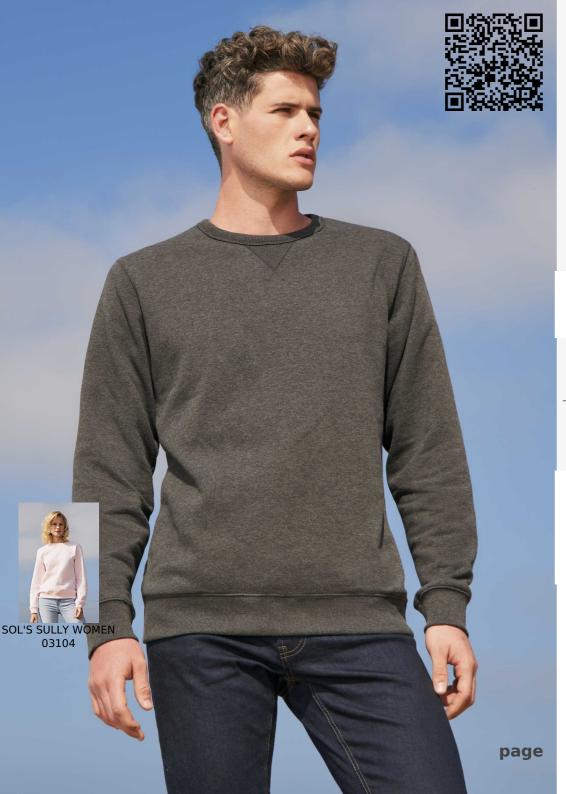

# SOL'S SULLY

### Quality

FLEECE 280 LSF (Low Shrinkage Fabric) 80% ringspun cotton - 20% polyester Brushed lining Outside: 100% cotton Taped neck

#### **Style**

Crew neck with stitched V-detail 2x2 ribbed cuffs, collar and hem Set-in sleeves Cut and sewn Half moon inside collar Taped neck

| Sizes | XS    | S     | М     | L     | XL    | XXL   | 3XL   |
|-------|-------|-------|-------|-------|-------|-------|-------|
| A/B   | 70/48 | 71/51 | 72/54 | 73/57 | 74/60 | 75/63 | 76/66 |