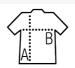

#### **Style**

Crew neck with stitched V-detail 2x2 ribbed cuffs, collar and hem Set-in sleeves Cut and sewn Half moon inside collar Taped neck

| Sizes | XS    | S     | М     | L     | XL    | XXL   | 3XL   |
|-------|-------|-------|-------|-------|-------|-------|-------|
| A/B   | 70/48 | 71/51 | 72/54 | 73/57 | 74/60 | 75/63 | 76/66 |